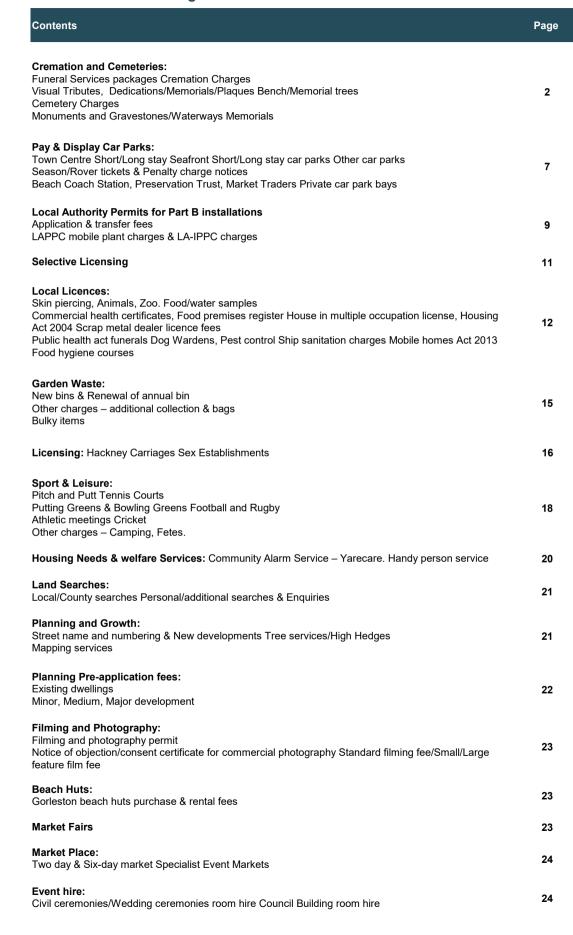

Subject Fees and Charges 2022/23

Report to ELT - 26 January 2022

Policy and Resources Committee – 8 February 2022

**Council - February 2022** 

**Report by:** Finance Director

### **SUBJECT MATTER/RECOMMENDATIONS**

This Report outlines for approval the schedule of fees and charges for the 2022/23 financial year.

It is recommended that Policy and Resources Committee:

- 1) Agree the schedule of fees and charges for 2022/23 as detailed in appendix A of the report as per the fees and charges policy;
- 2) Recommend to Council the schedule of fees and charges in Appendix B that fall outside of the policy.

## 1. INTRODUCTION / BACKGROUND

- 1.1 The Council approved a new fees and charges policy in December 2019. This policy is part of the financial planning process within which the Council's fees and charges would be set annually. Income from fees and charges provides a key source of income to the Council for the provision of its services.
- 1.2 Operating within a fees and charges policy provides a clear framework for setting the annual fees and charges for services provided by the Borough Council. There will be occasions when decisions around the setting of fees and charges need to be made that are outside of the policy, for example in response to local factors which influence demand for a service. There needs to be clear reasons for making changes outside of the policy and these would need to consider the longer-term income generation opportunities and overall impact to the financial position of the authority.
- 1.3 The setting of the fees and charges annually provides a key element of the annual budget setting process to inform the service income budgets which also consider local demand and other local factors. In addition, future financial projections will reflect planned increases to fees and charges in line with the current policy to provide estimates on the level of future income.
- 1.4 The policy sets out some criteria and rationale for the annual changes to fees and charges which largely covered an annual increase based on cost recovery, RPI only or RPI plus up to 2%, for the period until 2024. There are exceptions to this including the following:
- Where fees are statutory and are therefore outside the scope of control for the Council to set;
- Where fees are set within national rules for cost recovery, for example land charges and building control;
- Fees and charges subject to separate reviews and form part of the 2022/23 savings and

- additional income proposals.
- 1.5 Fees and charges set within the framework are reported to Policy and Resources, those that are outside of the frame will form a recommendation to Council.

#### 2. FEES AND CHARGES PROPOSALS FOR 2022/23

- 2.1 The proposed fees and charges for 2022/23 are included at Appendix A to the report. In line with the fees and charges policy the fees included in the schedule have been increased by RPI plus up to 2%, this equates to an increase of 6.9%, based on RPI being 4.9% at September 2021, the policy also allows for the recovery of costs for a service and therefore this has been reflected in the charges as applicable. For administration purposes, the proposals will have been rounded, as applicable, for example where charges are reliant upon change such as car parking charges.
- 2.2 For the 2022/23 budget process all fees and charges have been reviewed to ensure that they are appropriate. All fees and charges have been increased in line with the fees and charges policy, with the exception of the following listed below which have either remained frozen at 2021/22 fee structure, increased by RPI only or increased above the recommended policy.
- 2.3 **Crematorium** Funeral services, some Visual tributes, Cemetery charges, Dedications have remained frozen or increased by RPI only to retain competitive in the market and attract sales.
- 2.4 Pay & Display Car Parks Seafront Car parks short stay have increased below RPI for the first 2 hours and below RPI plus 2% over 2 hours, to ensure fees are raised incrementally and not to discourage parking. Seafront Long stay fees have remained frozen as these are already at a premium rate. Beach Coach Station fees for cars have remained frozen (with exception of winter day) to align these charges with the seafront long stay car parks. The recommended charges for parking are now all aligned across the borough and bring Caister and Gorleston charges in line with the charges in Great Yarmouth.
- 2.5 **Environmental Health** Local Authority Permits are prescribed by government and are still to be confirmed for 2022/23. Selective Licensing fees are also a statutory fee which has been set for 5 years. Local Licences have a mixture of changes, either being increased by the policy, or remained frozen due to being cost recovery only. Many Garden Waste fees have increased below RPI to cover operational costs and bin costs but not to overprice the service. Most of the Licensing fees have increased by RPI only to cover processing cost of licences, except gambling Licences, which have remained frozen, as this is the maximum charge allowable in legislation.
- 2.6 **Sports & Leisure** –Football/Rugby Professional Matches fees are increasing by RPI only to lessen a large increase in fees.
- 2.7 **Housing Needs & Welfare Services** All fees are either increasing by RPI only or remaining frozen due to remaining competitive in the local market.
- 2.8 **Planning and Growth** Local Land Searches & Pre application fees are increasing by RPI only to remain competitive with external companies and not to dissuade developers from using discretionary services.
- 2.9 **Town Hall** The Council commenced offering a full marketing and event planning service using

the in-house team in 2020/21. However due to Covid restrictions continuing through 2021/22, a customer base was not able to be established. Therefore, these fees and charges will remain frozen, as set in 2020/21. After a full year of operation, a full review of hire rates will then be carried out for 2023/24.

2.10 Appendix B lists all fees which have increased over the policy recommendation of RPI plus 2%, these have been informed by the latest market information and reviewed by officers. As these are outside of the policy, these are recommended to Council.

#### New Fees and Charges 2022/23

- 2.11 Crematorium New fees have been included within the visual tributes and Memorial Benches. New visual Tributes include a downloadable recording video files and recordings on DVD's and USB's, Visual Tribute still images, visual Tribute slide shows, family videos and an urgent service request line has also been added for any other visual tributes. New lines for a dedication posy vase have been added under Memorial Benches and open spaces under dedications.
- 2.12 **Car parks** Leisure centre charges for the new Marina centre have been added as new fee, providing car parking 6am to 10pm, 7 days a week.
- 2.13 **Local Licenses** A new pricing structure has been added for Animal Licenses. Pet Shop, Riding establishments, Dog Breeding, Animal boarding and keeping animals for exhibition now all have a separate application fee and then the option of a 1–3-year licence to purchase.
- 2.14 **Housing need and welfare services** New charges for Housing options bed and breakfast and an allocation service have been added for 2022/23.
- 2.15 **Events and Town Hall fees -** Two new lines have been added for 2022/23, Bespoke Hire & wedding packages and a fee for the hire of the kitchen & equipment when using the Assembly rooms. Both these new charges are priced on when applications are made.

# 3. FINANCIAL IMPLICATIONS

3.1 The financial implications from the proposed changes have been factored into the detailed service budgets for 2022/23 and used to inform the future financial projections.

## 4. RISK IMPLICATIONS

- 4.1 There is a risk of non-delivery of budgeted income from the fees and charges for example as a result of a reduction in demand for a service, an element of this risk is mitigated by the informed calculation of the income budgets taking into account known local and national factors and also current and past trends.
- 4.2 Where the level of income is related to service demand there are factors that are outside of the control of the Council, for example the impact that weather can have on the level of car parking income, or confidence in the economy on planning application income. A prudent approach is taken to the setting of these income budgets and the more significant demand income budgets, for example car parking fee income and planning income are closely monitored during the year.

- 4.3 The level of income from fees and charges is reviewed during the year in terms of delivery of income targets as part of the budget monitoring process and therefore future charges could be subject to change to mitigate any financial risks.
- 4.4 The general reserve includes an allowance for fluctuations in income from demand led services which can be used to mitigate significant impacts during the year of reductions in income, although this should not be a long-term source of mitigation.

#### 5. CONCLUSIONS

5.1 The proposed fees and charges for 2022/23 have been calculated based on the current fees and charges policy and where there are opportunities to deliver additional income to help reduce the future financial gap that the Council is facing. The proposals have been factored into the detailed budget for 2022/23 which is included as a separate item on the agenda