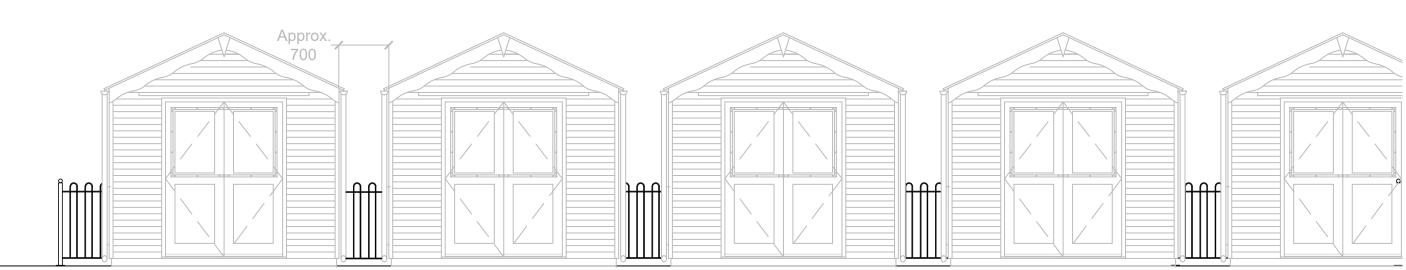

## TYPICAL ELEVATION FACING EAST FROM CAR PARK

| Project Name: Phase 1 Great Yarmouth Beach Huts | Scale: 1:50 @ A3 | Revisions |  | Date | Project Number |
|-------------------------------------------------|------------------|-----------|--|------|----------------|
|                                                 |                  |           |  |      |                |
| Drawing Title: Typical Part Elevations          | Date: April 2022 |           |  |      | Drawing Numbe  |
|                                                 |                  |           |  |      |                |
|                                                 |                  |           |  |      |                |
|                                                 |                  |           |  |      |                |