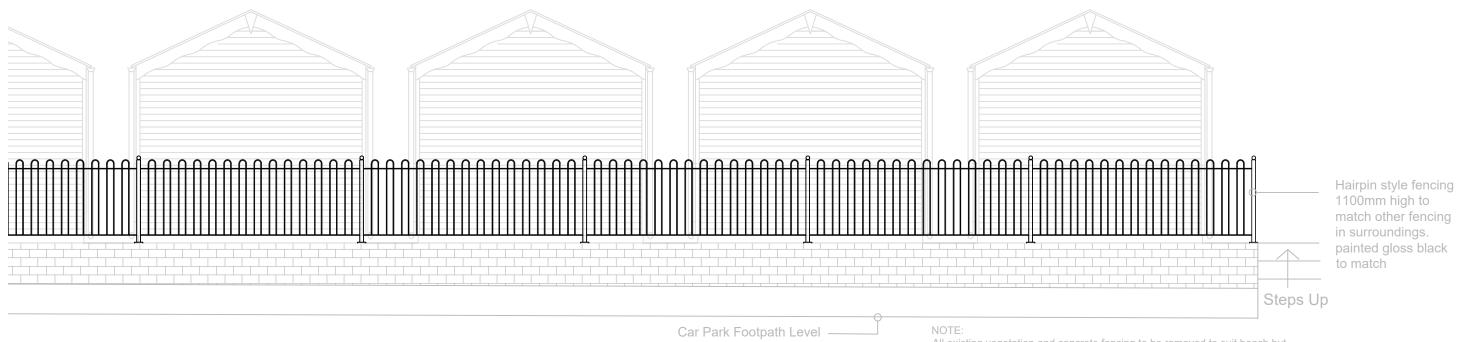

Steps Down

## TYPICAL ELEVATION FACING WEST FROM ESPLANADE

All existing vegetation and concrete fencing to be removed to suit beach hut location.

7no. existing concrete/timber benches to be removed. New facing brick retaining wall for new pad in brick paviours. Wall height approx 600 high at south end diminishing to nothing at North end to suit grounfd levels