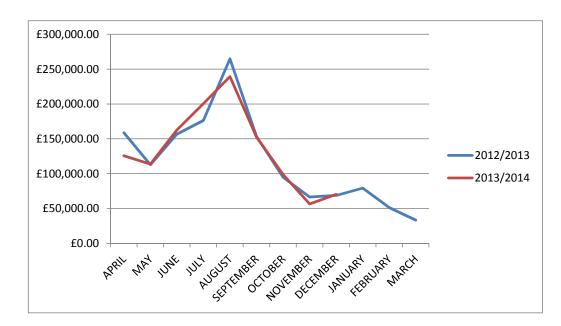

## PAY & DISPLAY OFF-STREET PARKING INCOME

|           | 12/13          | 13/14          |
|-----------|----------------|----------------|
| MONTH     | INCOME         | INCOME         |
| APRIL     | -£158,700.74   | -£125,719.93   |
| MAY       | -£112,987.07   | -£113,795.50   |
| JUNE      | -£156,624.45   | -£162,807.27   |
| JULY      | -£176,587.83   | -£200,579.87   |
| AUGUST    | -£264,893.63   | -£239,487.36   |
| SEPTEMBER | -£153,490.34   | -£152,560.21   |
| OCTOBER   | -£94,921.61    | -£98,864.54    |
| NOVEMBER  | -£66,588.70    | -£56,587.81    |
| DECEMBER  | -£68,897.40    | -£70,412.49    |
| JANUARY   | -£79,430.03    | £0.00          |
| FEBRUARY  | -£51,335.14    | £0.00          |
| MARCH     | -£33,491.05    | £0.00          |
|           | -£1,417,947.99 | -£1,220,814.98 |

## Reason for additional income in April 2012:

Easter fell late in April 2012

Reason for additional income in August 2012-13 and large difference between July 2012 and July 2013:

£13,597 for July 2012 went into August 2012

£9,576 was funded from Palmers profits for the removal of the Power Substation.

## Reason for differences between November

Income corrections due to miscodings by the Cashiers Electronic System.