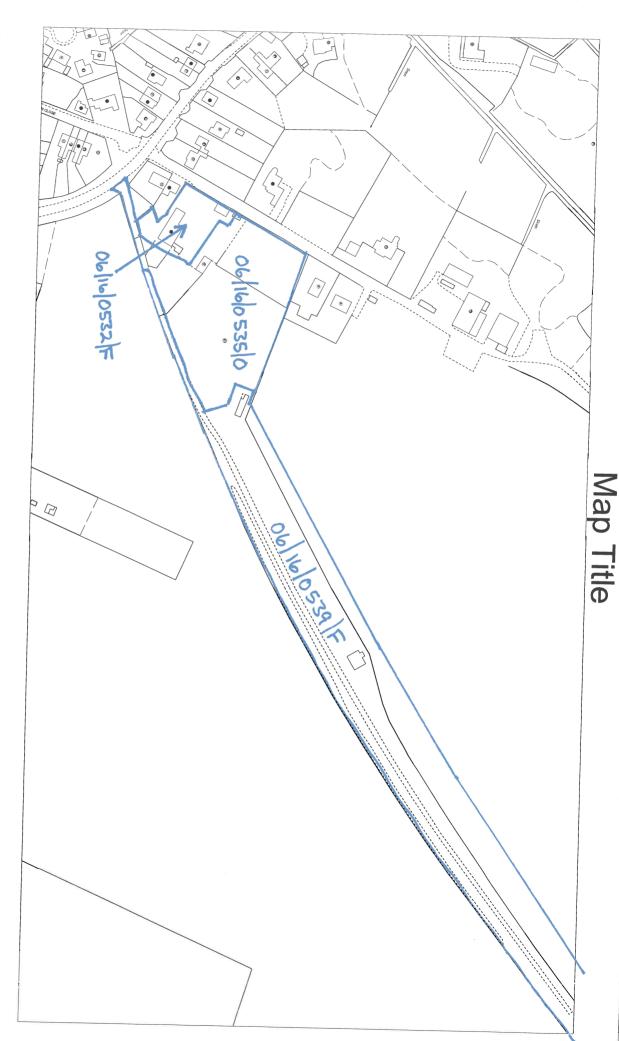

1.2 The site is set back from the road on the north east side of Stepshort, there is a bungalow at the southern end which is occupied by the site owners, the bungalow also includes a reception area and facilities for people using the site. On the southern boundary there is an area of land which has recently been granted planning permission for the erection of 64 dwellings (06/15/0622/F). To the west of the site there is an unmade road which serves several dwellings and a business use, there is a bungalow adjoining part of the northern

Application Reference: 06/16/0532/F, 06/16/0535/O, 06/16/0539/F

Committee Date: 16 November 2016

- boundary and a house to the west of the unmade road. The remainder of the site along the former railway line has open fields to either side.
- 1.3 The touring park began when planning permission was granted on appeal for the use of the former railway line as a site for 30 touring caravans in 1985 (06/85/0140/F), in 1988 permission was granted for an extension of the site onto the area of land to the north of Rose Farm bungalow (06/87/0841/CU). Neither of these consents included conditions limiting the months of use of the site so these areas can be used all year round for holiday purposes. Subsequent to this the site was the subject of many different applications relating to storage of caravans, toilet blocks and variations in the numbers of caravans, motor homes and tents allowed on the site. In 2004 permission was granted for additional touring caravan/motor home/tent pitches on the old railway line (06/04/0332/F) and in 2007 permission was granted to allow the use of an area of land on the northern side of the old railway line as part of the site (06/07/0665/CU), this was initially granted a temporary consent which was made permanent in 2010 (06/10/0564/F).
- 1.4 Over time various permissions had been granted which allowed varying numbers of tents, caravans and motor homes on different parts of the site which restricted the operation of the park. In order to simplify the permission and to allow more flexibility in the use of the site, a planning application was submitted in 2011 to vary the conditions to allow any type of touring unit subject to the same overall number of units as previously allowed (06/11/0666/F). This application was approved with a condition restricting the use of the land towards the north eastern end of the site to the period between 1<sup>st</sup> April or Easter, whichever is the earlier, and 30<sup>th</sup> September in any year.
- 1.5 Rose Farm bungalow was originally approved as an agricultural dwelling in 1969, in 1987 planning permission was granted to replace the agricultural occupancy condition with a condition limiting the occupation of the bungalow to persons owning or employed in the operation of the adjoining touring caravan site (06/87/0062/F).

### 4 Assessment:-

- 4.1 Application No: 06/16/0535/O change of use of part of holiday park to residential park homes.
- 4.2 This application is for the wider area of land to the southern part of the site which currently has permission for touring units and storage of caravans, there is an existing park home on this part of the site which is occupied by a relative of the site owners. The proposal is to use this area of land for the siting of residential park homes which be occupied all year round as dwellings, the site will use the existing access off Stepshort which will also serve the remaining area of the touring park. The application has been submitted in outline form with an indicative drawing showing the possible siting of twenty park homes.
- 4.3 The development of the park homes is intended to generate funds that would be invested in improving and updating the touring park, the nature of the holiday business has changed in recent years with people using the these type of parks demanding better facilities such as electric hook-ups and hardstandings and in order to continue trading the site needs considerable investment.
- 4.4 The occupiers of La Corbiere, the bungalow adjoining the northern boundary of this part of the site have no objections subject to various conditions one of which is the erection of a fence to the north and west side of the site and the removal of the trees on the west boundary and replacement with suitable hedging. It would be reasonable to require a fence along the northern

- 4.5 The site is outside but directly adjoins the Village Development Limit as shown on the Local Plan Policies map and also adjoins the recently approved development of 64 dwellings on the land to the south east. The Interim Housing Land Supply Policy (IHLSP) states that new development may be deemed acceptable outside, but adjacent to existing Urban Areas or Village Development Limits subject to meeting various criteria. This proposal is for a small scale development on land that can already be occupied all year round by caravans, the site is well screened and the development will not have any adverse effect on neighbouring property, the landscape or character of the area and is considered to comply with the criteria of the IHLSP.
- 4.6 One of the strategic objectives of the Core Strategy (SO3) is "accommodating a growing population by providing sufficient housing in a range of styles and tenure that meet the Borough's existing needs, including that of its ageing population, whilst taking into account future population growth." The park homes will provide affordable dwellings in a secure environment that will add to the variety of accommodation in the Borough. The development complies with criteria (a) and (b) of Policy CS8 in that it will help to upgrade and protect the existing holiday site and the overall aims of Policies CS1 and CS2 by providing new dwellings in a sustainable location.
- 4.7 For the above reasons the proposed change of use of this part of the holiday park to a residential park home site is considered acceptable.