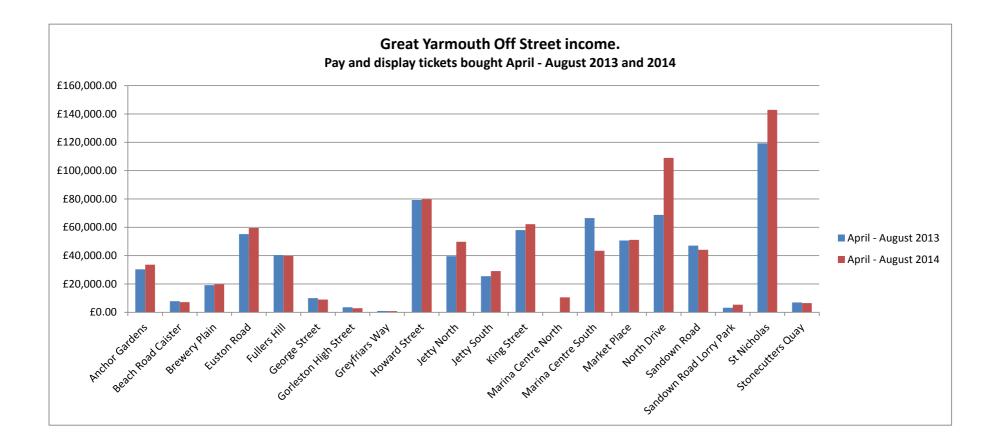

## Car Park Income Comparison

| Car Park                | April - August 2013 | April - August 2014 | Difference |
|-------------------------|---------------------|---------------------|------------|
| Anchor Gardens          | £30,280.24          | £33,636.76          | 11.08%     |
| Beach Road Caister      | £7,865.28           | £7,161.40           | -8.95%     |
| Brewery Plain           | £19,137.72          | £19,785.76          | 3.39%      |
| Euston Road             | £55,202.20          | £59,428.44          | 7.66%      |
| Fullers Hill            | £40,400.32          | £39,869.32          | -1.31%     |
| George Street           | £10,013.72          | £8,987.56           | -10.25%    |
| Gorleston High Street   | £3,496.96           | £2,829.16           | -19.10%    |
| Greyfriars Way          | £920.48             | £781.00             | -15.15%    |
| Howard Street           | £79,232.48          | £79,865.00          | 0.80%      |
| Jetty North             | £39,623.81          | £49,751.28          | 25.56%     |
| Jetty South             | £25,430.56          | £29,039.96          | 14.19%     |
| King Street             | £58,039.40          | £62,198.32          | 7.17%      |
| Marina Centre North     | £0.00               | £10,584.80          |            |
| Marina Centre South     | £66,495.24          | £43,464.72          | -34.63%    |
| Market Place            | £50,670.12          | £51,137.28          | 0.92%      |
| North Drive             | £68,795.88          | £108,948.04         | 58.36%     |
| Sandown Road            | £46,997.24          | £44,137.04          | -6.09%     |
| Sandown Road Lorry Park | £3,202.96           | £5,300.08           | 65.47%     |
| St Nicholas             | £119,204.60         | £142,908.60         | 19.89%     |
| Stonecutters Quay       | £6,961.80           | £6,446.84           | -7.40%     |
|                         |                     |                     |            |
| Total                   | £731,971.01         | £806,261.36         | 10.15%     |