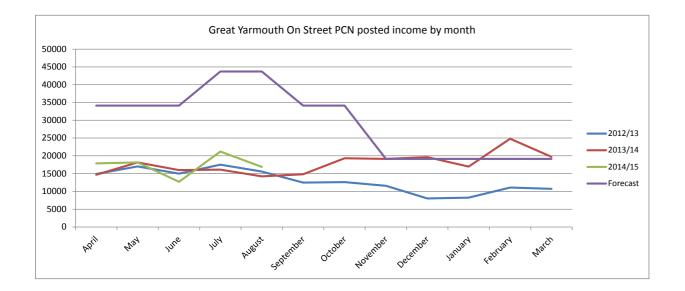

## Great Yarmouth On Street Report Date: 25 September 2014

| Reporting Period                   | 01 April 2013 - 30 June 2013 | 01 April 2014 - 30 June 2014 |
|------------------------------------|------------------------------|------------------------------|
| Forecast Number of PCNs issued     | 3063                         | 3063                         |
| Number of PCN's Issued             | 1865                         | 1629                         |
| Percentage Paid                    | 74.0%                        | 75.0%                        |
| Percentage of cancellations        | 9.0%                         | 10.0%                        |
| Percentage of Write Offs           | 5.0%                         | 3.0%                         |
| Percentage Pending                 | 11.6%                        | 11.9%                        |
| Percentage Refunded                | 0.3%                         | 0.0%                         |
| Percentage Misc                    | 0.2%                         | 0.0%                         |
|                                    |                              |                              |
| Budget for period                  | £102,400.80                  | £102,400.80                  |
| Posted payments during period      | £46,940.00                   | £48,803.00                   |
|                                    |                              |                              |
|                                    | Paid                         | Paid                         |
| Higher at Full                     | 202                          | 125                          |
| Higher at Discount                 | 907                          | 741                          |
| Lower at Full                      | 49                           | 36                           |
| Lower at Discount                  | 216                          | 311                          |
| Charge Certificate                 | 19                           | 18                           |
| TEC/Warrant/Bailiff (Part Payment) | 5                            | 2                            |

## Great Yarmouth On Street Report Date: 25 September 2014

| Reporting Period                   | 01 July 2013 - 31 August 2013 | 01 July 2014 - 31 August 2014 |
|------------------------------------|-------------------------------|-------------------------------|
| Forecast Number of PCNs issued     | 2614                          | 2614                          |
| Number of PCN's Issued             | 1180                          | 1290                          |
| Percentage Paid                    | 71.0%                         | 72.0%                         |
| Percentage of cancellations        | 12.0%                         | 8.0%                          |
| Percentage of Write Offs           | 5.8%                          | 1.3%                          |
| Percentage Pending                 | 10.7%                         | 18.6%                         |
| Percentage Refunded                | 0.3%                          | 0.1%                          |
| Percentage Misc                    | 0.2%                          | 0.0%                          |
| Budget for period                  | £87,381.00                    | £87,381.00                    |
| Posted payments during period      | £29,707.00                    | £38,375.56                    |
|                                    | Paid                          | Paid                          |
| Higher at Full                     | 100                           | 57                            |
| Higher at Discount                 | 509                           | 677                           |
| Lower at Full                      | 30                            | 19                            |
| Lower at Discount                  | 184                           | 172                           |
| Charge Certificate                 | 16                            | 1                             |
| TEC/Warrant/Bailiff (Part Payment) | o                             | 0                             |