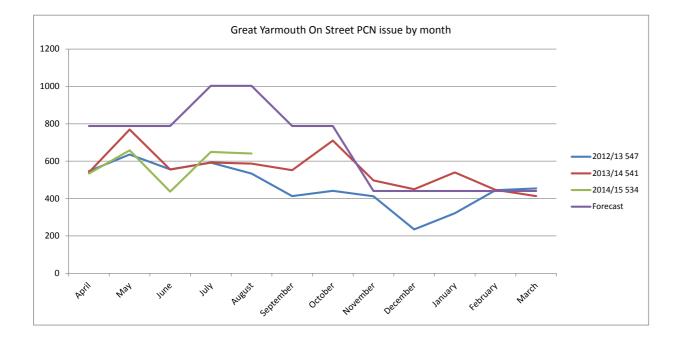

## Great Yarmouth On Street Report Date: 25 September 2014

| Reporting Period                   | 01 April 2013 - 30 June 2013 | 01 April 2014 - 30 June 2014 |
|------------------------------------|------------------------------|------------------------------|
| Forecast Number of PCNs issued     | 3063                         | 3063                         |
| Number of PCN's Issued             | 1865                         | 1629                         |
| Percentage Paid                    | 74.0%                        | 75.0%                        |
| Percentage of cancellations        | 9.0%                         | 10.0%                        |
| Percentage of Write Offs           | 5.0%                         | 3.0%                         |
| Percentage Pending                 | 11.6%                        | 11.9%                        |
| Percentage Refunded                | 0.3%                         | 0.0%                         |
| Percentage Misc                    | 0.2%                         | 0.0%                         |
|                                    |                              |                              |
| Budget for period                  | £102,400.80                  | £102,400.80                  |
| Posted payments during period      | £46,940.00                   | £48,803.00                   |
|                                    |                              |                              |
|                                    | Paid                         | Paid                         |
| Higher at Full                     | 202                          | 125                          |
| Higher at Discount                 | 907                          | 741                          |
| Lower at Full                      | 49                           | 36                           |
| Lower at Discount                  | 216                          | 311                          |
| Charge Certificate                 | 19                           | 18                           |
| TEC/Warrant/Bailiff (Part Payment) | 5                            | 2                            |

## Great Yarmouth On Street Report Date: 25 September 2014

| Reporting Period                   | 01 July 2013 - 31 August 2013 | 01 July 2014 - 31 August 2014 |
|------------------------------------|-------------------------------|-------------------------------|
| Forecast Number of PCNs issued     | 2614                          | 2614                          |
| Number of PCN's Issued             | 1180                          | 1290                          |
| Percentage Paid                    | 71.0%                         | 72.0%                         |
| Percentage of cancellations        | 12.0%                         | 8.0%                          |
| Percentage of Write Offs           | 5.8%                          | 1.3%                          |
| Percentage Pending                 | 10.7%                         | 18.6%                         |
| Percentage Refunded                | 0.3%                          | 0.1%                          |
| Percentage Misc                    | 0.2%                          | 0.0%                          |
| Budget for period                  | £87,381.00                    | £87,381.00                    |
| Posted payments during period      | £29,707.00                    | £38,375.56                    |
|                                    | Paid                          | Paid                          |
| Higher at Full                     | 100                           | 57                            |
| Higher at Discount                 | 509                           | 677                           |
| Lower at Full                      | 30                            | 19                            |
| Lower at Discount                  | 184                           | 172                           |
| Charge Certificate                 | 16                            | 1                             |
| TEC/Warrant/Bailiff (Part Payment) | o                             | 0                             |