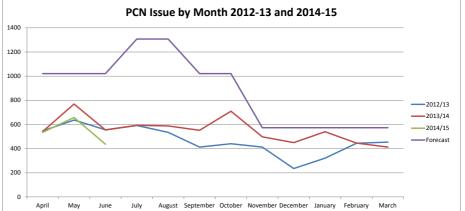

## Great Yarmouth On Street Report Date: 07 July 2014

| Reporting Period                                     | 01 April 2013 - 30 June 2013 |     |          | 01 April 2014 - 30 June 2014 |          |  |
|------------------------------------------------------|------------------------------|-----|----------|------------------------------|----------|--|
| Forecast PCNs issued                                 | 3063                         |     |          | 3063                         |          |  |
| Number of PCN's Issued                               | 1865                         |     |          | 1629                         |          |  |
| Percentage Paid                                      | 74%                          |     |          | 69%                          |          |  |
| Percentage of cancellations                          | 9%                           |     |          | 9%                           |          |  |
| Percentage of Write Offs                             | 5%                           |     |          | 1%                           |          |  |
| Budget for period                                    | £102,400.80                  |     |          | £102,400.80                  |          |  |
| Posted payments during period                        | £48,498.00                   |     |          | £49,733.30                   |          |  |
|                                                      | Paid                         |     | Forecast | Paid                         | Forecast |  |
| Higher at Full                                       |                              | 179 | 448      | 75                           | 448      |  |
| Higher at Discount                                   |                              | 905 | 1045     | 721                          | 1045     |  |
| Lower at Full                                        |                              | 47  | 207      | 24                           | 207      |  |
| Lower at Discount                                    |                              | 216 | 482      | 299                          | 482      |  |
| Charge Certificate                                   |                              | 19  | 115      | 4                            | 115      |  |
| TEC/Warrant/Bailiff (Part Payment)                   |                              | 6   | 0        | 0                            | 0        |  |
| Pending                                              |                              |     | 229      |                              | 343      |  |
| Refunded                                             |                              |     | 5        |                              | 0        |  |
| Cancelled                                            |                              |     | 161      |                              | 139      |  |
| Written Off                                          |                              |     | 93       |                              | 24       |  |
| Misc                                                 |                              |     | 5        |                              | 0        |  |
| PENDING STATUS DETAIL                                |                              |     |          |                              |          |  |
| 01 April 2013 - 30 June 2013 Pending Status          |                              |     |          |                              |          |  |
| NOTICE TO OWNER PRODUCED                             |                              |     | 1        |                              |          |  |
| CASE ON HOLD                                         | 41                           |     |          |                              |          |  |
| WARRANT REQUEST                                      |                              |     | 1        |                              |          |  |
| CASE SENT TO BAILIFF A                               |                              |     | 183      |                              |          |  |
| CASE SENT TO BAILIFF C                               |                              |     | 3        |                              |          |  |
| 01 April 2014 - 30 June 2014 Pending Status          |                              |     |          |                              |          |  |
| PCN ISSUED (ATTACHED TO WINDSCREEN / HANDED TO DRIVE |                              |     |          |                              | 121      |  |
| MORE INFO REQUESTED                                  |                              |     |          |                              | 5        |  |
| ENFORCE                                              |                              |     |          |                              | 6        |  |
| DVLA                                                 |                              |     |          |                              | 28       |  |
| NOTICE TO OWNER PRODUCED                             |                              |     |          |                              | 124      |  |
| NOTICE OF REJECTION                                  |                              |     |          |                              | 3        |  |
| TRAFFIC PENALTY TRIBUNAL                             |                              |     |          |                              | 2        |  |
| CHARGE CERTIFICATE PRODUCED                          |                              |     |          |                              | 54       |  |