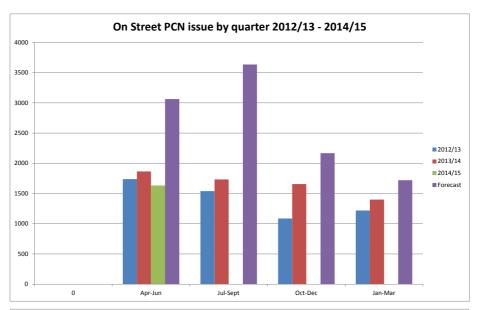

## Great Yarmouth On Street Report Date: 07 July 2014

| Reporting Period                                     | 01 April 2013 - 30 June 2013 |     |          | 01 April 2014 - 30 June 2014 |          |  |
|------------------------------------------------------|------------------------------|-----|----------|------------------------------|----------|--|
| Forecast PCNs issued                                 | 3063                         |     |          | 3063                         |          |  |
| Number of PCN's Issued                               | 1865                         |     |          | 1629                         |          |  |
| Percentage Paid                                      | 74%                          |     |          | 69%                          |          |  |
| Percentage of cancellations                          | 9%                           |     |          | 9%                           |          |  |
| Percentage of Write Offs                             | 5%                           |     |          | 1%                           |          |  |
| Budget for period                                    | £102,400.80                  |     |          | £102,400.80                  |          |  |
| Posted payments during period                        | £48,498.00                   |     |          | £49,733.30                   |          |  |
|                                                      | Paid                         |     | Forecast | Paid                         | Forecast |  |
| Higher at Full                                       |                              | 179 | 448      | 75                           | 448      |  |
| Higher at Discount                                   |                              | 905 | 1045     | 721                          | 1045     |  |
| Lower at Full                                        |                              | 47  | 207      | 24                           | 207      |  |
| Lower at Discount                                    |                              | 216 | 482      | 299                          | 482      |  |
| Charge Certificate                                   |                              | 19  | 115      | 4                            | 115      |  |
| TEC/Warrant/Bailiff (Part Payment)                   |                              | 6   | 0        | 0                            | 0        |  |
| Pending                                              |                              |     | 229      |                              | 343      |  |
| Refunded                                             |                              |     | 5        |                              | 0        |  |
| Cancelled                                            |                              |     | 161      |                              | 139      |  |
| Written Off                                          |                              |     | 93       |                              | 24       |  |
| Misc                                                 |                              |     | 5        |                              | 0        |  |
| PENDING STATUS DETAIL                                |                              |     |          |                              |          |  |
| 01 April 2013 - 30 June 2013 Pending Status          |                              |     |          |                              |          |  |
| NOTICE TO OWNER PRODUCED                             |                              |     | 1        |                              |          |  |
| CASE ON HOLD                                         | 41                           |     |          |                              |          |  |
| WARRANT REQUEST                                      |                              |     | 1        |                              |          |  |
| CASE SENT TO BAILIFF A                               |                              |     | 183      |                              |          |  |
| CASE SENT TO BAILIFF C                               |                              |     | 3        |                              |          |  |
| 01 April 2014 - 30 June 2014 Pending Status          |                              |     |          |                              |          |  |
| PCN ISSUED (ATTACHED TO WINDSCREEN / HANDED TO DRIVE |                              |     |          |                              | 121      |  |
| MORE INFO REQUESTED                                  |                              |     |          |                              | 5        |  |
| ENFORCE                                              |                              |     |          |                              | 6        |  |
| DVLA                                                 |                              |     |          |                              | 28       |  |
| NOTICE TO OWNER PRODUCED                             |                              |     |          |                              | 124      |  |
| NOTICE OF REJECTION                                  |                              |     |          |                              | 3        |  |
| TRAFFIC PENALTY TRIBUNAL                             |                              |     |          |                              | 2        |  |
| CHARGE CERTIFICATE PRODUCED                          |                              |     |          |                              | 54       |  |