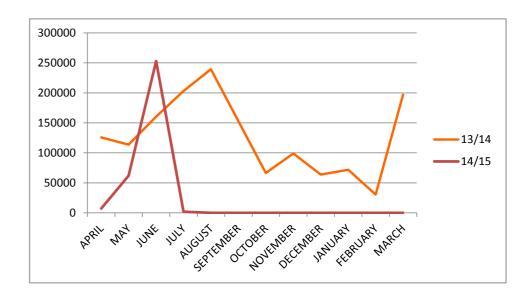

## PAY & DISPLAY OFF-STREET PARKING INCOME

|           | 13/14       | 14/15     |
|-----------|-------------|-----------|
| MONTH     | INCOME      | INCOME    |
| APRIL     | -£125,720   | -£7,236   |
| MAY       | -£113,796   | -£61,773  |
| JUNE      | -£160,307   | -£253,022 |
| JULY      | -£203,080   | -£1,937   |
| AUGUST    | -£239,487   | £0        |
| SEPTEMBER | -£152,560   | £0        |
| OCTOBER   | -£66,497    | £0        |
| NOVEMBER  | -£99,087    | £0        |
| DECEMBER  | -£63,871    | £0        |
| JANUARY   | -£71,664    | £0        |
| FEBRUARY  | -£30,289    | £0        |
| MARCH     | -£197,027   | £0        |
|           | -£1,523,385 | -£323,968 |