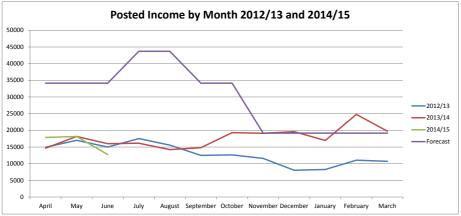

## Great Yarmouth On Street Report Date: 07 July 2014

| Reporting Period                                     | 01 April 2013 - 30 June 2013 |     |          | 01 April 2014 - 30 June 2014 |          |  |
|------------------------------------------------------|------------------------------|-----|----------|------------------------------|----------|--|
| Forecast PCNs issued                                 | 3063                         |     |          | 3063                         |          |  |
| Number of PCN's Issued                               | 1865                         |     |          | 1629                         |          |  |
| Percentage Paid                                      | 74%                          |     |          | 69%                          |          |  |
| Percentage of cancellations                          | 9%                           |     |          | 9%                           |          |  |
| Percentage of Write Offs                             | 5%                           |     |          | 1%                           |          |  |
| Budget for period                                    | £102,400.80                  |     |          | £102,400.80                  |          |  |
| Posted payments during period                        | £48,498.00                   |     |          | £49,733.30                   |          |  |
|                                                      | Paid                         |     | Forecast | Paid                         | Forecast |  |
| Higher at Full                                       |                              | 179 | 448      | 75                           | 448      |  |
| Higher at Discount                                   |                              | 905 | 1045     | 721                          | 1045     |  |
| Lower at Full                                        |                              | 47  | 207      | 24                           | 207      |  |
| Lower at Discount                                    |                              | 216 | 482      | 299                          | 482      |  |
| Charge Certificate                                   |                              | 19  | 115      | 4                            | 115      |  |
| TEC/Warrant/Bailiff (Part Payment)                   |                              | 6   | 0        | 0                            | 0        |  |
| Pending                                              |                              |     | 229      |                              | 343      |  |
| Refunded                                             |                              |     | 5        |                              | 0        |  |
| Cancelled                                            |                              |     | 161      |                              | 139      |  |
| Written Off                                          |                              |     | 93       |                              | 24       |  |
| Misc                                                 |                              |     | 5        |                              | 0        |  |
| PENDING STATUS DETAIL                                |                              |     |          |                              |          |  |
| 01 April 2013 - 30 June 2013 Pending Status          |                              |     |          |                              |          |  |
| NOTICE TO OWNER PRODUCED                             |                              |     | 1        |                              |          |  |
| CASE ON HOLD                                         | 41                           |     |          |                              |          |  |
| WARRANT REQUEST                                      |                              |     | 1        |                              |          |  |
| CASE SENT TO BAILIFF A                               |                              |     | 183      |                              |          |  |
| CASE SENT TO BAILIFF C                               |                              |     | 3        |                              |          |  |
| 01 April 2014 - 30 June 2014 Pending Status          |                              |     |          |                              |          |  |
| PCN ISSUED (ATTACHED TO WINDSCREEN / HANDED TO DRIVE |                              |     |          |                              | 121      |  |
| MORE INFO REQUESTED                                  |                              |     |          |                              | 5        |  |
| ENFORCE                                              |                              |     |          |                              | 6        |  |
| DVLA                                                 |                              |     |          |                              | 28       |  |
| NOTICE TO OWNER PRODUCED                             |                              |     |          |                              | 124      |  |
| NOTICE OF REJECTION                                  |                              |     |          |                              | 3        |  |
| TRAFFIC PENALTY TRIBUNAL                             |                              |     |          |                              | 2        |  |
| CHARGE CERTIFICATE PRODUCED                          |                              |     |          |                              | 54       |  |