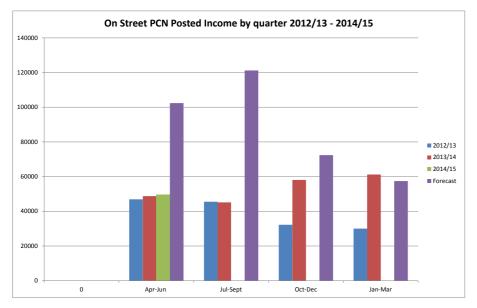

## Great Yarmouth On Street Report Date: 07 July 2014

| Reporting Period                                     | 01 April 2013 - 30 June 2013 |     |          | 01 April 2014 - 30 June 2014 |          |  |
|------------------------------------------------------|------------------------------|-----|----------|------------------------------|----------|--|
| Forecast PCNs issued                                 | 3063                         |     |          | 3063                         |          |  |
| Number of PCN's Issued                               | 1865                         |     |          | 1629                         |          |  |
| Percentage Paid                                      | 74%                          |     |          | 69%                          |          |  |
| Percentage of cancellations                          | 9%                           |     |          | 9%                           |          |  |
| Percentage of Write Offs                             | 5%                           |     |          | 1%                           |          |  |
| Budget for period                                    | £102,400.80                  |     |          | £102,400.80                  |          |  |
| Posted payments during period                        | £48,498.00                   |     |          | £49,733.30                   |          |  |
|                                                      | Paid                         |     | Forecast | Paid                         | Forecast |  |
| Higher at Full                                       |                              | 179 | 448      | 75                           | 448      |  |
| Higher at Discount                                   |                              | 905 | 1045     | 721                          | 1045     |  |
| Lower at Full                                        |                              | 47  | 207      | 24                           | 207      |  |
| Lower at Discount                                    |                              | 216 | 482      | 299                          | 482      |  |
| Charge Certificate                                   |                              | 19  | 115      | 4                            | 115      |  |
| TEC/Warrant/Bailiff (Part Payment)                   |                              | 6   | 0        | 0                            | 0        |  |
| Pending                                              |                              |     | 229      |                              | 343      |  |
| Refunded                                             |                              |     | 5        |                              | 0        |  |
| Cancelled                                            |                              |     | 161      |                              | 139      |  |
| Written Off                                          |                              |     | 93       |                              | 24       |  |
| Misc                                                 |                              |     | 5        |                              | 0        |  |
| PENDING STATUS DETAIL                                |                              |     |          |                              |          |  |
| 01 April 2013 - 30 June 2013 Pending Status          |                              |     |          |                              |          |  |
| NOTICE TO OWNER PRODUCED                             |                              |     | 1        |                              |          |  |
| CASE ON HOLD                                         | 41                           |     |          |                              |          |  |
| WARRANT REQUEST                                      |                              |     | 1        |                              |          |  |
| CASE SENT TO BAILIFF A                               |                              |     | 183      |                              |          |  |
| CASE SENT TO BAILIFF C                               |                              |     | 3        |                              |          |  |
| 01 April 2014 - 30 June 2014 Pending Status          |                              |     |          |                              |          |  |
| PCN ISSUED (ATTACHED TO WINDSCREEN / HANDED TO DRIVE |                              |     |          |                              | 121      |  |
| MORE INFO REQUESTED                                  |                              |     |          |                              | 5        |  |
| ENFORCE                                              |                              |     |          |                              | 6        |  |
| DVLA                                                 |                              |     |          |                              | 28       |  |
| NOTICE TO OWNER PRODUCED                             |                              |     |          |                              | 124      |  |
| NOTICE OF REJECTION                                  |                              |     |          |                              | 3        |  |
| TRAFFIC PENALTY TRIBUNAL                             |                              |     |          |                              | 2        |  |
| CHARGE CERTIFICATE PRODUCED                          |                              |     |          |                              | 54       |  |