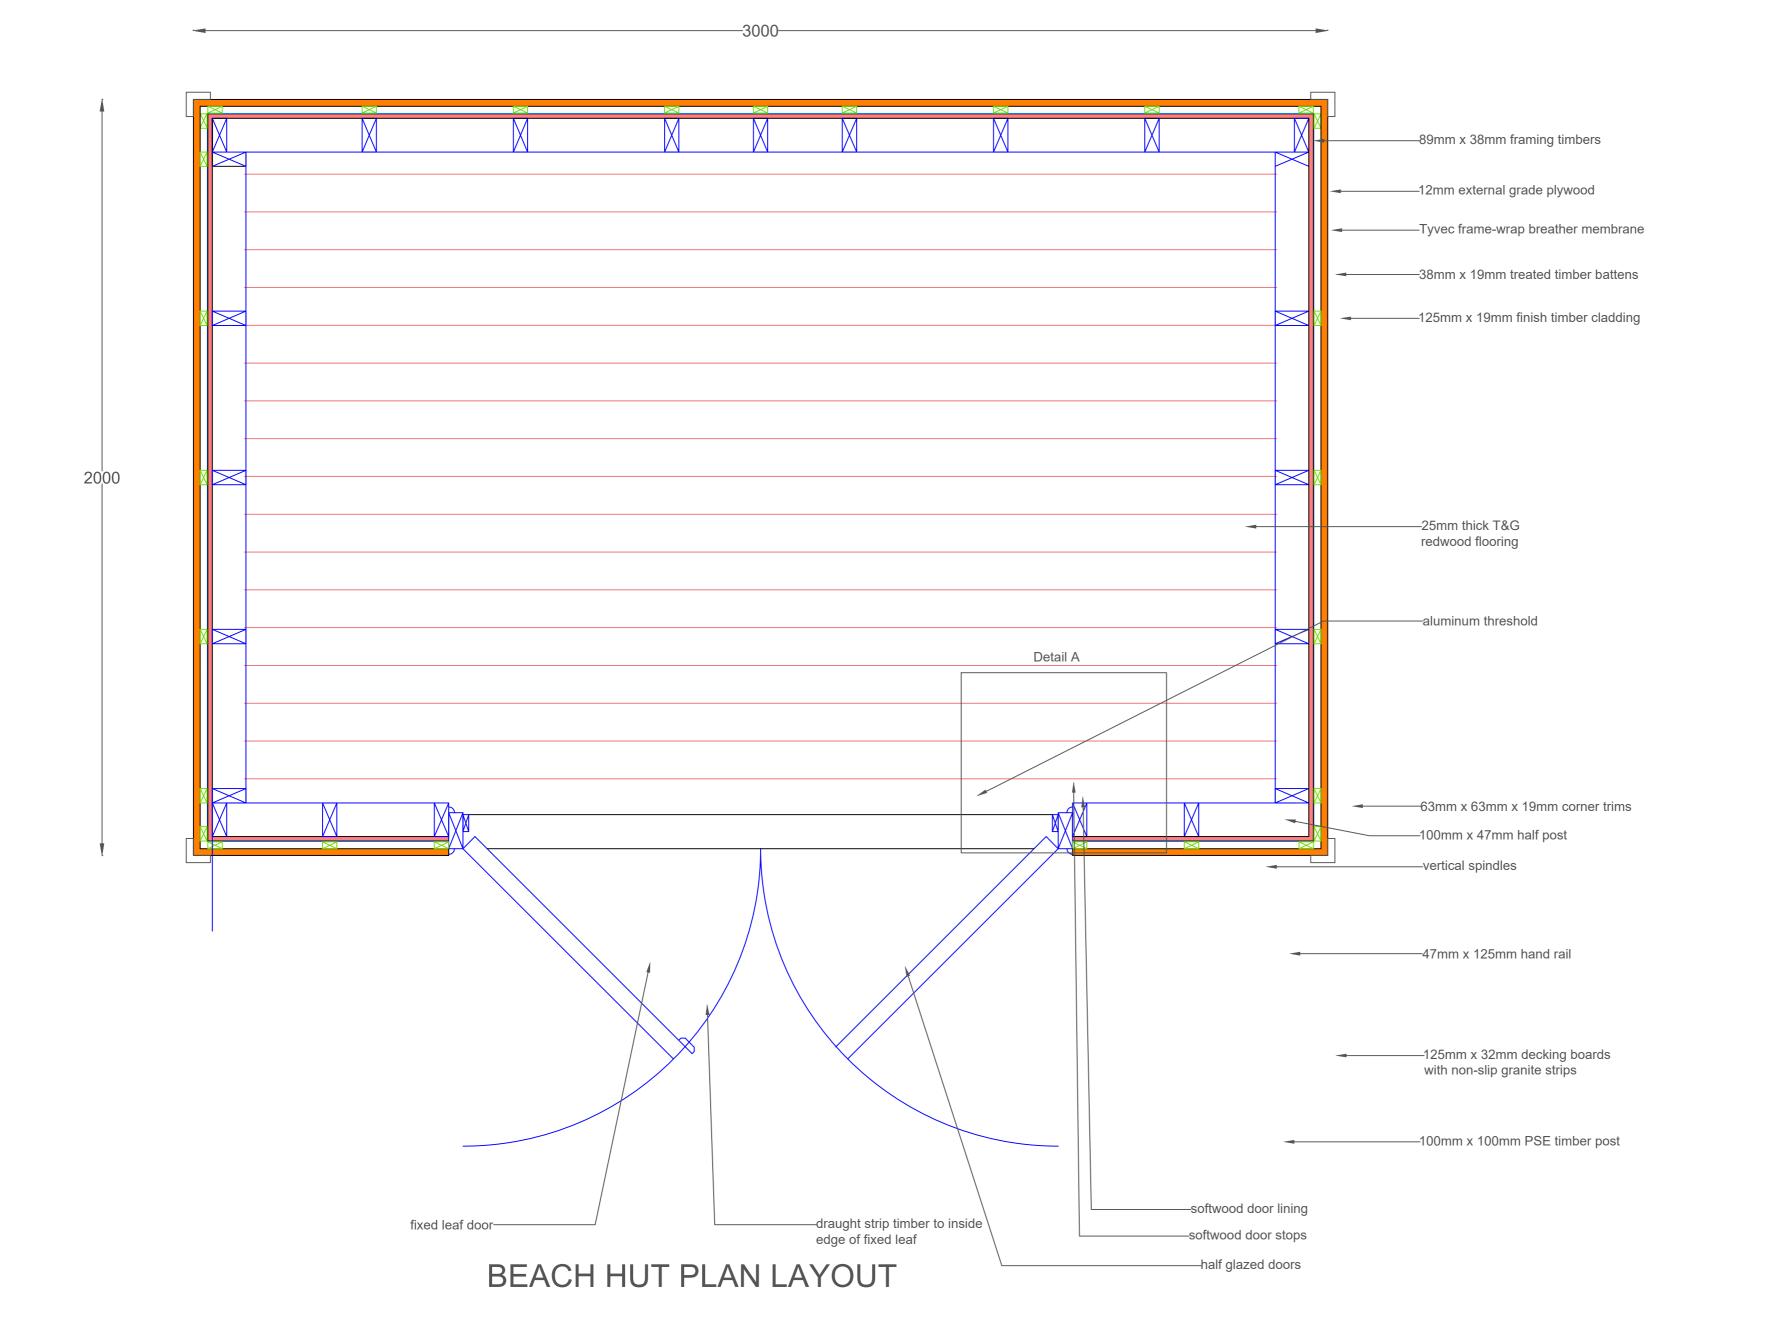

| DRAWING ISSU                                                                                                                                                   | E P1 PRELIMINARY ISSUE                                                |
|----------------------------------------------------------------------------------------------------------------------------------------------------------------|-----------------------------------------------------------------------|
| BOROUGH OF GREAT YARMOUTH<br>Great Yarmouth Borough Council<br>Property and Asset Management<br>Greyfriars House<br>Greyfriars Way<br>Great Yarmouth, NR30 2QE |                                                                       |
| Issued For                                                                                                                                                     | CommentXTenderIApprovalIConstructionI                                 |
| Client                                                                                                                                                         | Great Yarmouth Borough Council                                        |
| Project                                                                                                                                                        | Construction and Siting of Beach Huts to<br>Gorleston Lower Promenade |
| Project No                                                                                                                                                     |                                                                       |
| Drawing Title                                                                                                                                                  | Phase 1 Great Yarmouth<br>Plan Lavout                                 |
| Scales                                                                                                                                                         | 1:10                                                                  |
| Planning Ref                                                                                                                                                   |                                                                       |
| Building Ctl Ref                                                                                                                                               |                                                                       |
| Drawing No                                                                                                                                                     | 009                                                                   |
| Print Size                                                                                                                                                     | A2                                                                    |
| Date                                                                                                                                                           | February 2022                                                         |
| Drawn                                                                                                                                                          | RJ Cavender                                                           |
| Revisions                                                                                                                                                      | Date                                                                  |