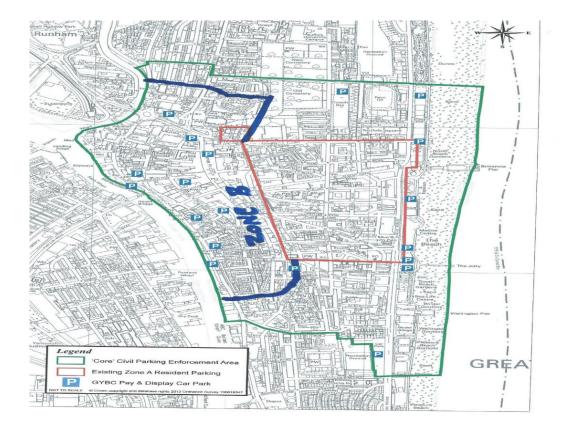

# Core C.P.E. Area Car Parking Spaces

#### TOWN CENTRE AREA (prop. Zone B)

| Residential streets (unregulated spaces) | 647 |
|------------------------------------------|-----|
| Free parking (unregulated)               | 296 |
| Free parking (time limited)              | 244 |
| Free (disabled)                          | 17  |
| Private                                  | 32  |
| Falcon Court                             | 25  |
| Loading bays                             | 4   |

# Overall "on-street" total of parking spaces in town centre area - 1265

SEAFRONT (Zone A)

| Resident parking space        | 1018 |
|-------------------------------|------|
| Disabled parking bays         | 9    |
| Unlimited waiting spaces      | 152  |
| 24 hr no return within 12 hr  | 17   |
| 90 min restriction bays       | 13   |
| 30 min restriction bays       | 9    |
| 30 min restriction (1/6-30/9) | 3    |
| Loading bays                  | 7    |